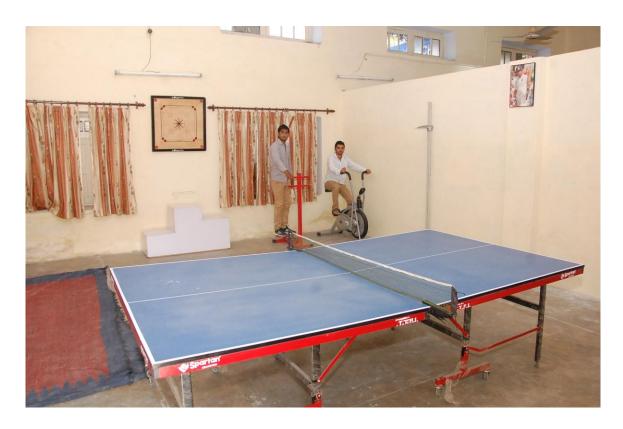

## **Indoor Game Equipment**

**Equipment Name** Sr. No. **Badminton Racket** 1 2 **Chess Set** 3 Carromboard with coins **Table Tennis Table** 4 5 **Twister** 6 **Boxing Gloves** 7 **Tennis Racket** 8 **Table Tennis Ball** 9 **Skipping Rope** 10 **Exercise Cycle** 11 Metalic Tape 12 **Hand Spring** 13 Stop Watch 14 Whistle 15 Bell 16 **Badminton Net** 17 **Blower** 18 Weighing Machine 19 Height Measuring Instrument **Victory Stand** 20 Wheel Chair 21