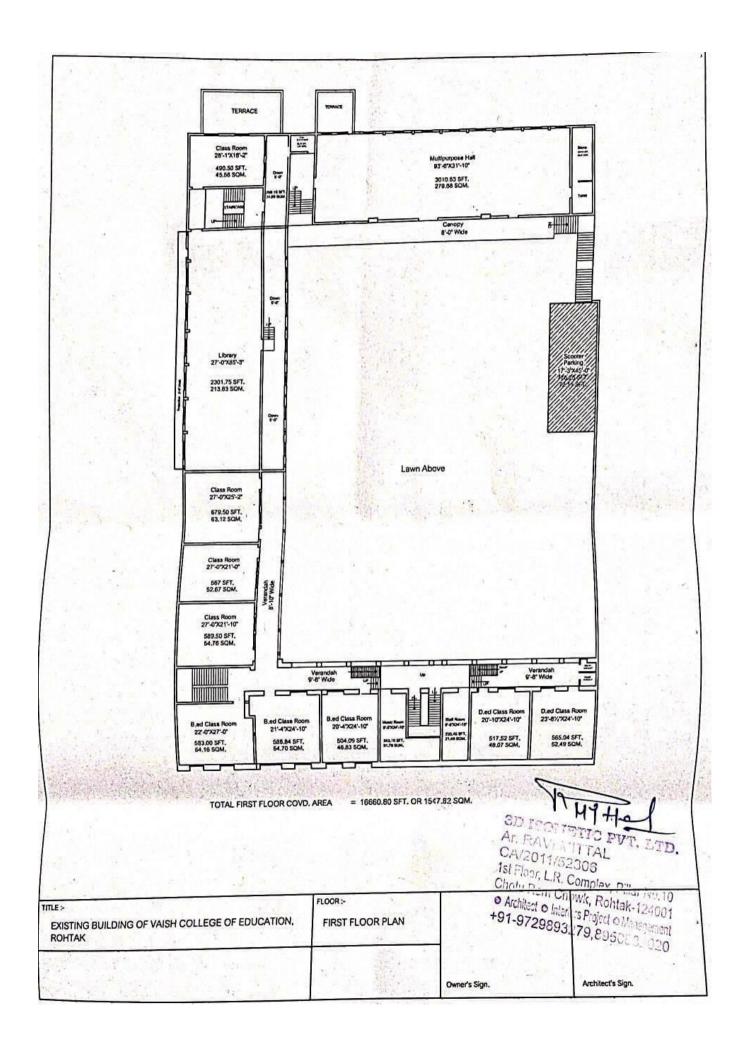

## The Information regarding the available infrastructure is provided in the following Table:

| S. No. | Infrastructure                                           | Size in Sq. ft.    |
|--------|----------------------------------------------------------|--------------------|
| A      | Class Rooms:                                             | 1                  |
|        | Classroom 1                                              | 28'-1" x 18'-2"    |
|        | Classroom 2                                              | 27'-0" x 21'-5"    |
|        | Classroom 3                                              | 27'-0" x 14'-3"    |
|        | Classroom 4                                              | 27'-0" x 25'-2"    |
|        | Classroom 5                                              | 27'-0" x 21'-0"    |
|        | Classroom 6                                              | 27'-0" x 21'-10"   |
|        | Classroom 7                                              | 22'-0" x 27'-0"    |
|        | Classroom 8                                              | 21'-4" x 24'-10"   |
|        | Classroom 9                                              | 20'-4" x 24'-10"   |
|        | Classroom 10                                             | 20'-10" x 24'-10"  |
|        | Classroom 11                                             | 23'-8½" x 24'-10"  |
|        | Classroom 12                                             | 28'-1" x 18'-2"    |
| В      | Multipurpose Hall (Ground Floor)                         | 74'-6" x 31'-10"   |
|        | Multipurpose Hall (First Floor)                          | 93'6" x 31'-10"    |
| C      | Library-cum-Reading Room                                 | 27'-0" x 85'-3"    |
| D      | ICT Resource Center                                      | 20'-6" x 24'-10"   |
| Е      | Art & Resource Center                                    | 9'-5" x 34'-5 1/2" |
| F      | Maths Lab                                                | 27'-0" x 10'-0"    |
| G      | Curriculum/Language Lab                                  | 19'-0" x 32'-6½"   |
| Н      | Psycho Lab                                               | 28'-1" x 18'-2"    |
| I      | Smart ClassRoom/ AV Lab                                  | 28'-1" x 18'-2"    |
| J      | S.S. Lab                                                 | 9'-5" x 24'-10"    |
| K      | Multipurpose Playfield                                   | 450'-0" x 500'-0"  |
| L      | Principal's Office                                       | 27'-0" x 23'-3"    |
| M      | Staff Rooms                                              | 22'-0" x 27'-0"    |
|        |                                                          | 9'-5" x 24'-10"    |
| N      | Administrative Office                                    | 27'-0" x 22'-6"    |
| О      | Visitor's Room/ Reception Room                           | 9'-5" x 25'-8½"    |
| P      | Seminar Room/ Conference Hall                            | 27'-0" x 41'-7"    |
| Q      | Canteen                                                  | 19'-1" x 33'-10"   |
| R      | Boys Common Room                                         | 9'-5" x 14'-2½"    |
| S      | Girls Common Room                                        | 21'-4" X24'- 10"   |
| T      | Office/Retiring Room                                     | 27' -0" X 11'-6"   |
| U      | Music Room                                               | 9'-5" x 24'-10"    |
| V      | Science/Home Science Lab.                                | 22'-3½" x 24'-10"  |
| W      | Sports Room/ Health & Physical Education Resource Center | 20'-4" x 24'-10"   |
| X      | Store Room-1                                             | 28'-1½" x 15'-1½"  |
|        | Store Room-2                                             | 5'-7½" x 23'-9½    |
|        | Store Room-3                                             | 12'-1½" x 4'-7½"   |

| Y  | Guard Room     | 9'-5" x 14'-2½"  |
|----|----------------|------------------|
| Z  | Placement Cell | 9'-5" x 9'-10"   |
| AA | Parking Space  | 17'-3" x 45'-0"  |
| AB | Generator Room | 13'-0" x 15'-1½" |
| AC | Kitchen        | 6'-0" x 5'-9"    |
| AD | Bath Room      | 11'-6" x 5'-9"   |
| AE | Toilets        | 8'-9" x 5'-9"    |
|    |                | 5'-0" x 6'-0"    |
|    |                | 8'-9" x 5'-6"    |
|    |                | 4'-4" x 4'-10"   |
|    |                | 4'-7" x 4'-10"   |
|    |                | 8'-11½" x 6'-0"  |
|    |                | 8'-11½" x 6'-0"  |
|    |                | 5'-8" x 3'-0"    |
|    |                | 5'-8" x 4'-7"    |