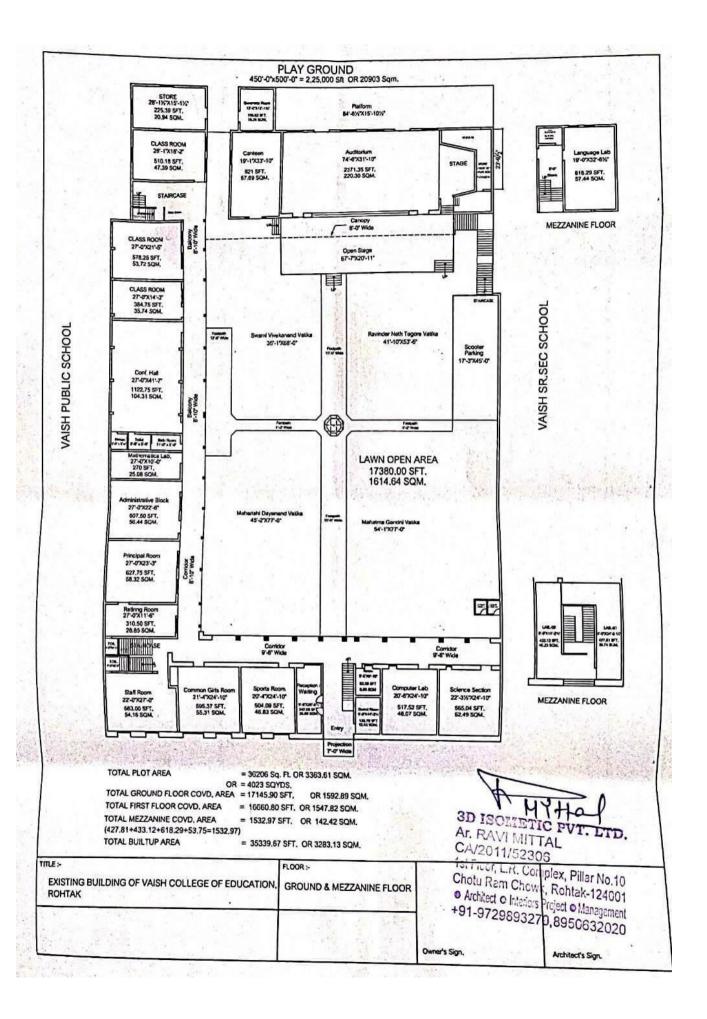

## The Information regarding the available infrastructure is provided in the following Table:

| S. No. | Infrastructure                                           | Size in Sq. ft.    |
|--------|----------------------------------------------------------|--------------------|
| A      | Class Rooms:                                             | 1                  |
|        | Classroom 1                                              | 28'-1" x 18'-2"    |
|        | Classroom 2                                              | 27'-0" x 21'-5"    |
|        | Classroom 3                                              | 27'-0" x 14'-3"    |
|        | Classroom 4                                              | 27'-0" x 25'-2"    |
|        | Classroom 5                                              | 27'-0" x 21'-0"    |
|        | Classroom 6                                              | 27'-0" x 21'-10"   |
|        | Classroom 7                                              | 22'-0" x 27'-0"    |
|        | Classroom 8                                              | 21'-4" x 24'-10"   |
|        | Classroom 9                                              | 20'-4" x 24'-10"   |
|        | Classroom 10                                             | 20'-10" x 24'-10"  |
|        | Classroom 11                                             | 23'-8½" x 24'-10"  |
|        | Classroom 12                                             | 28'-1" x 18'-2"    |
| В      | Multipurpose Hall (Ground Floor)                         | 74'-6" x 31'-10"   |
|        | Multipurpose Hall (First Floor)                          | 93'6" x 31'-10"    |
| C      | Library-cum-Reading Room                                 | 27'-0" x 85'-3"    |
| D      | ICT Resource Center                                      | 20'-6" x 24'-10"   |
| Е      | Art & Resource Center                                    | 9'-5" x 34'-5 1/2" |
| F      | Maths Lab                                                | 27'-0" x 10'-0"    |
| G      | Curriculum/Language Lab                                  | 19'-0" x 32'-6½"   |
| Н      | Psycho Lab                                               | 28'-1" x 18'-2"    |
| I      | Smart ClassRoom/ AV Lab                                  | 28'-1" x 18'-2"    |
| J      | S.S. Lab                                                 | 9'-5" x 24'-10"    |
| K      | Multipurpose Playfield                                   | 450'-0" x 500'-0"  |
| L      | Principal's Office                                       | 27'-0" x 23'-3"    |
| M      | Staff Rooms                                              | 22'-0" x 27'-0"    |
|        |                                                          | 9'-5" x 24'-10"    |
| N      | Administrative Office                                    | 27'-0" x 22'-6"    |
| О      | Visitor's Room/ Reception Room                           | 9'-5" x 25'-8½"    |
| P      | Seminar Room/ Conference Hall                            | 27'-0" x 41'-7"    |
| Q      | Canteen                                                  | 19'-1" x 33'-10"   |
| R      | Boys Common Room                                         | 9'-5" x 14'-2½"    |
| S      | Girls Common Room                                        | 21'-4" X24'- 10"   |
| T      | Office/Retiring Room                                     | 27' -0" X 11'-6"   |
| U      | Music Room                                               | 9'-5" x 24'-10"    |
| V      | Science/Home Science Lab.                                | 22'-3½" x 24'-10"  |
| W      | Sports Room/ Health & Physical Education Resource Center | 20'-4" x 24'-10"   |
| X      | Store Room-1                                             | 28'-1½" x 15'-1½"  |
|        | Store Room-2                                             | 5'-7½" x 23'-9½    |
|        | Store Room-3                                             | 12'-1½" x 4'-7½"   |

| Y  | Guard Room     | 9'-5" x 14'-2½"  |
|----|----------------|------------------|
| Z  | Placement Cell | 9'-5" x 9'-10"   |
| AA | Parking Space  | 17'-3" x 45'-0"  |
| AB | Generator Room | 13'-0" x 15'-1½" |
| AC | Kitchen        | 6'-0" x 5'-9"    |
| AD | Bath Room      | 11'-6" x 5'-9"   |
| AE | Toilets        | 8'-9" x 5'-9"    |
|    |                | 5'-0" x 6'-0"    |
|    |                | 8'-9" x 5'-6"    |
|    |                | 4'-4" x 4'-10"   |
|    |                | 4'-7" x 4'-10"   |
|    |                | 8'-11½" x 6'-0"  |
|    |                | 8'-11½" x 6'-0"  |
|    |                | 5'-8" x 3'-0"    |
|    |                | 5'-8" x 4'-7"    |